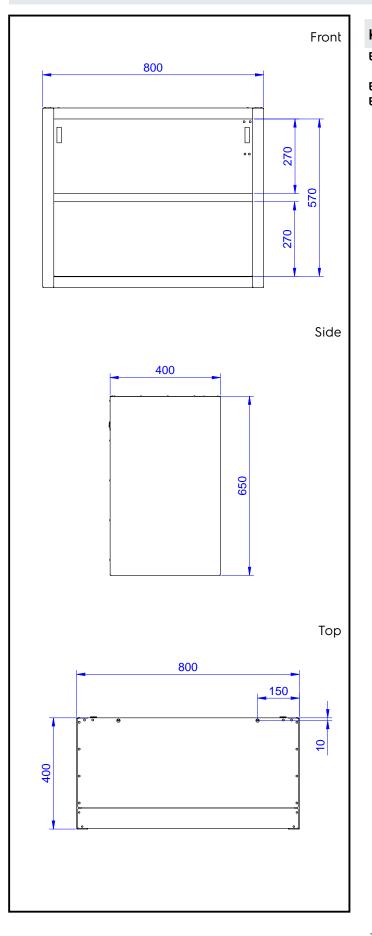

## Key Information:

| External dimensions, Width:  |        |
|------------------------------|--------|
| 133255 (PA800LCN)            | 800 mm |
| External dimensions, Depth:  | 400 mm |
| External dimensions, Height: | 650 mm |